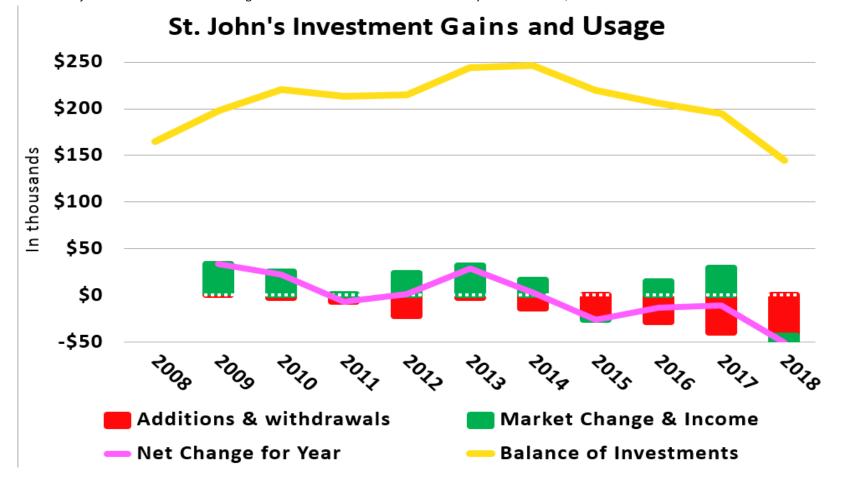

#### St. John's Investments from 2008 to December 2018

Note that the gains from the annual income and market valuation (green) continued to increase the value (yellow) of the investments from 2008 to 2014.

By 2015 the annual withdrawals from the investments to cover St. John's operations exceeded the annual income and market valuation and withdrawals continued to grow.

In 2018 there was a operating deficit of \$34.6 thousand in non-designated funds and \$11.6 in designated funds. In addition the market valuation of the investments dropped by \$13 thousands, which together resulted in a steep decline in the investment funds available. Projections based on the 2019 budget would further reduce the investments by about another \$30 thousand.